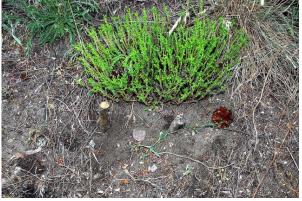

L04 cleared and opened roadside in remote forest Datalogger dug in Pk03 path

Removing of unwanted trees on potential turtle nesting site in Torfowisko Mlodno site (November 2008)

Cleared nesting site in Ppk03