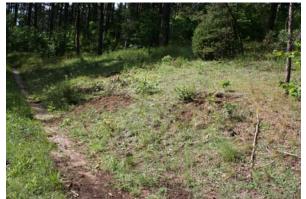

#### **C2 – NESTING SITES**

Removal of upper vegetation and soil layer in L05

Cutting of shrubs in nesting site in L05

Protected nest along the roadside in L03 civered by iron net against predators

Cleared soil and grazed nesting site L03