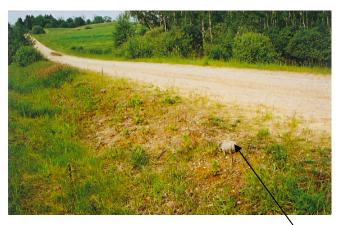

#### **C2 – NESTING SITES**

Removal of upper vegetation and soil layer in L05

Cutting of shrubs in nesting site in L05

Protected nest along the roadside in L03 civered by iron net against predators

Cleared soil and grazed nesting site L03