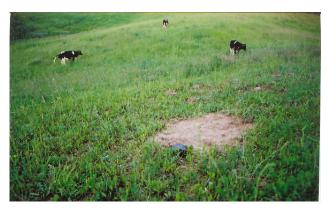

#### **C2 – NESTING SITES**

Removal of upper vegetation and soil layer in L05

Cutting of shrubs in nesting site in L05

Protected nest along the roadside in L03 civered by iron net against predators

Cleared soil and grazed nesting site L03