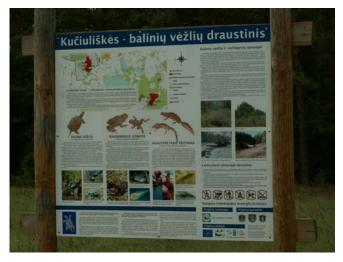

#### E3 – information boards

Notice board by new ponds in L05

Notice board in L03

Later in 2008 information boards were erected: in L05

Info board in nature education trail in L01

Notice board in L03 by grazing fence area