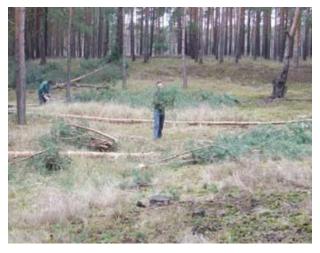

#### **C2 – NESTING SITES**

Removal of upper vegetation and soil layer in L05

Cutting of shrubs in nesting site in L05

Protected nest along the roadside in L03 civered by iron net against predators

Cleared soil and grazed nesting site L03