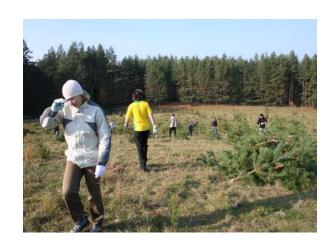

L04 cleared and opened roadside in remote forest Datalogger dug in Pk03 path

Removing of unwanted trees on potential turtle nesting site in Torfowisko Mlodno site (November 2008)

Cleared nesting site in Ppk03