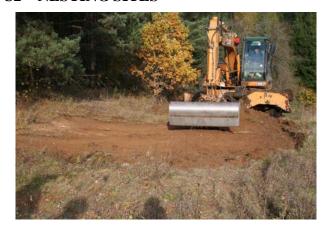

#### **C2 – NESTING SITES**

Removal of upper vegetation and soil layer in L05

Cutting of shrubs in nesting site in L05

Protected nest along the roadside in L03 civered by iron net against predators

Cleared soil and grazed nesting site L03