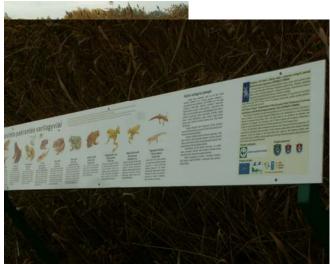

#### E3 – information boards

Notice board by new ponds in L05

Notice board in L03

Later in 2008 information boards were erected: in L05

Info board in nature education trail in L01

Notice board in L03 by grazing fence area